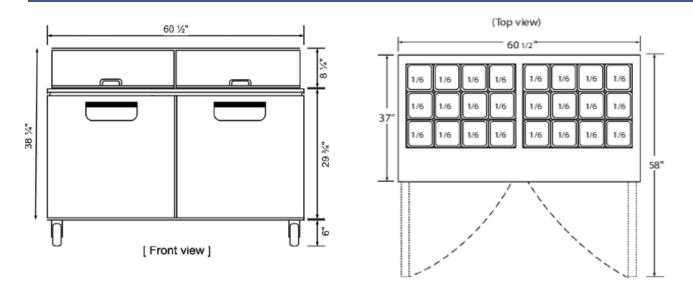

### **Cabinet Construction:**

- Exterior Stainless steel front, doors & bottom
- Interior NSF approved Stainless steel
- Pans included; 24 pc @1/6th size
- Installed 9 ft power cord
- High density cutting board included

### Shelving:

- One (1) heavy duty, PET Coated shelf per section
- 1" adjustable shelving heights