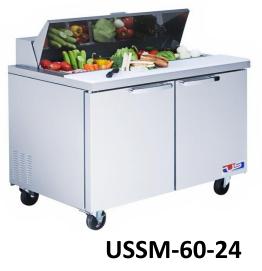

ARTER for you than US!"

## **MegaTop Salad Prep Refrigerator**

### Shelving:

- One (1) heavy duty, PET Coated shelf per section
- 1" adjustable shelving heights





### **Refrigeration System:**

 Oversized and balanced factory system using CFC Free R134a or R404a refrigerant. This includes a highly efficient evaporator and condenser for greater efficiency and faster recovery

#### **Castors:**

• 5" Heavy Duty, Locking Front



#### **Doors:**

- Stainless steel exterior and stainless interior
- Snap in magnetic door gaskets of one piece construction
- removable without tools for ease of cleaning and replacement
- Door bumpers prolong gasket life
- Tension assisted self-closing doors



### **Electrical:**

•Connection: 115/60/1 PH, 20 amp dedicated outlet





### www.US-Refrig.com



### **Cabinet Construction:**

- Exterior Stainless steel front, doors & bottom
- Interior NSF approved Stainless steel
- Pans included; 24 pc @1/6th size
- Installed 9 ft power cord
- High density cutting board included

### **Insulation**:

CE

Uı

• Entire cabinet structure and doors insulated using foamed-in-place CFC free polyurethane foam

### **Temperature Control:**

• Easy access temperature control



### Refrigerator Holds 32° F to 45° F for the **Best in Food Preservation**





# USSM-60-24

# (888) 556-2112





Crated Holding Width Depth Height Weight Voltage Refrigerant Cubic ft Нр Amps Temp 60.4" 33.0" 42.8" 362 LBS 115V/60Hz 3/8 6.0 R134A 16 32°F to 45°F Beltsville, MD 20705 USA **6890 Distribution Drive**